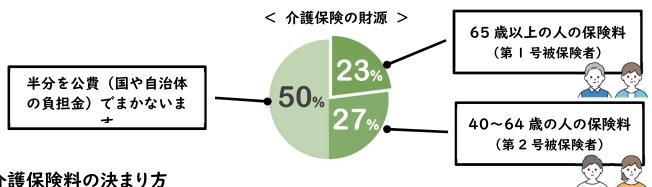

## ●介護保険の財源

介護保険の財源は半分が「公費(国や自治体の負担金)」、残り半分は40歳以上のみなさんが納める「保険 料」から成り立っています。介護保険を健全に運営していくために、保険料の納付にご協力をお願いします。