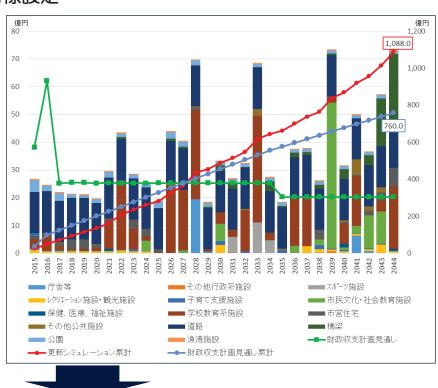

## 2. アセットマネジメントの目標設定

- この計画の対象となる公共施設 及び公共インフラの計画期間中 の更新に要する費用のシミュレ ーションを行った結果、今後 30 年間で 1,088.0 億円の費用を要 するという結果となりました。
- その一方で、今後の財政収支計画 見通しにおいては維持更新費用 の投資限度額が30年間の累計で 760.0億円と設定しています。
- このままでは 328.0 億円の財源 が不足する試算となっており、適 切な維持更新ができないことか ら、公共施設の規模の適正化等に よる総量圧縮や年度間費用の平 準化を図ることが必要です。

- 30年間の財源見通しの金額である 760.0 億円以内に公共施設及び公共インフラの更新費用をおさめる ことを本市のアセットマネジメントの目標とします。
- また、第 1 期 (平成 27(2015) 年度~平成 36(2024)年度) は 303. 2 億円、第 2 期 (平成 37(2025) 年度~平成 46(2034)年度) は 253. 4 億円、第 3 期(平成 47(2035) 年度~平成 56(2044)年度)は 203. 4 億円以内におさめることを各期 10 年間の目標とします。